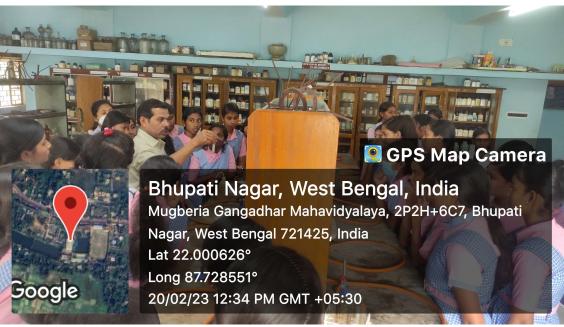

|
| 7          | Baghadari Deshpran<br>High School (H.S.)            | Baghadari, Purba<br>Medinipur-721425, West<br>Bengal    | 10                        | 2KM                         |
| 8          | Barbaria Hazra High<br>Vidyapith (H.S)              | Basudevberia, Purba<br>Medinipur-721626, West<br>Bengal | 10                        | 7.5KM                       |
| 9          | Bahadurpur Deshpran<br>Sikhaniketan (H.S)           | Bahadurpur, Purba<br>Medinipur West Bengal<br>721626    | 12                        | 7.5KM                       |
| 10         | Dubai Rasiknagar<br>Vivekananda Vidyayatan<br>(H.S) | Dubai, Purba Medinipur,<br>721458, West Bengal          | 20                        | 9 KM                        |

### Some Glimpses of the camp













### List of attendees' day wise

# Winter Camp for School Students (Science) on various Hands on Experiments Under DBT-STAR College strengthening Scheme Govt. of India Organized by Dept. of Chemistry, Mathematics and Zoology

| Student signature           |                       | Mahavidyalaya                       |
|-----------------------------|-----------------------|-------------------------------------|
| Student signature           | Name of<br>the Class  | Name of School                      |
| 1. pratima Mondal           | 2                     | Oubai Rasiknagan v. v. (H.s)        |
| 2. Sukrili Maili            | XI                    | 11                                  |
| 3. préga Bhaltacharryya     | X                     | V                                   |
| 4.