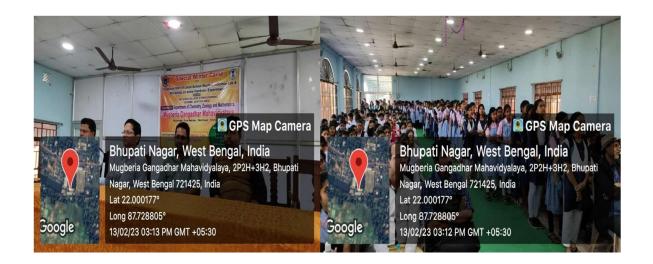

M                         |
| 7          | Baghadari Deshpran<br>High School (H.S.)            | Baghadari, Purba<br>Medinipur-721425, West<br>Bengal    | 10                        | 2KM                         |
| 8          | Barbaria Hazra High<br>Vidyapith (H.S)              | Basudevberia, Purba<br>Medinipur-721626, West<br>Bengal | 10                        | 7.5KM                       |
| 9          | Bahadurpur Deshpran<br>Sikhaniketan (H.S)           | Bahadurpur, Purba<br>Medinipur West Bengal<br>721626    | 12                        | 7.5KM                       |
| 10         | Dubai Rasiknagar<br>Vivekananda Vidyayatan<br>(H.S) | Dubai, Purba Medinipur,<br>721458, West Bengal          | 20                        | 9 KM                        |

### Some Glimpses of the camp













### List of attendees' day wise

# Winter Camp for School Students (Science) on various Hands on Experiments Under DBT-STAR College strengthening Scheme Govt. of India Organized by Dept. of Chemistry, Mathematics and Zoology

| Student signature           |                       | Mahavidyalaya                       |
|-----------------------------|-----------------------|-------------------------------------|
| Student signature           | Name of<br>the Class  | Name of School                      |
| 1. pratima Mondal           | 2                     | Oubai Rasiknagan v. v. (H.s)        |
| 2. Sukrili Maili            | XI                    | 11                                  |
| 3. préga Bhaltacharryya     | X                     | V