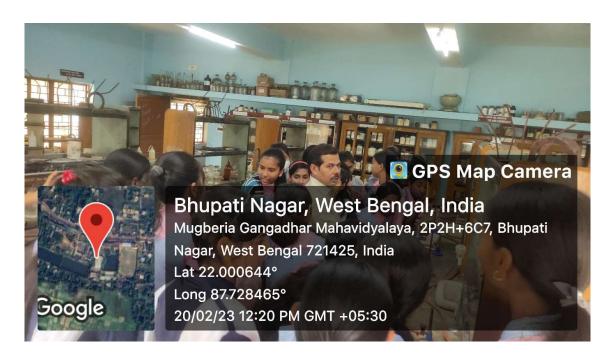

|
| 7          | Baghadari Deshpran<br>High School (H.S.)            | Baghadari, Purba<br>Medinipur-721425, West<br>Bengal    | 10                        | 2KM                         |
| 8          | Barbaria Hazra High<br>Vidyapith (H.S)              | Basudevberia, Purba<br>Medinipur-721626, West<br>Bengal | 10                        | 7.5KM                       |
| 9          | Bahadurpur Deshpran<br>Sikhaniketan (H.S)           | Bahadurpur, Purba<br>Medinipur West Bengal<br>721626    | 12                        | 7.5KM                       |
| 10         | Dubai Rasiknagar<br>Vivekananda Vidyayatan<br>(H.S) | Dubai, Purba Medinipur,<br>721458, West Bengal          | 20                        | 9 KM                        |

### Some Glimpses of the camp













### List of attendees' day wise

# Winter Camp for School Students (Science) on various Hands on Experiments Under DBT-STAR College strengthening Scheme Govt. of India Organized by Dept. of Chemistry, Mathematics and Zoology

| Student signature           |                       | Mahavidyalaya                       |
|-----------------------------|-----------------------|-------------------------------------|
| Student signature           | Name of<br>the Class  | Name of School                      |
| 1. pratima Mondal           | 2                     | Oubai Rasiknagan v. v. (H.s)        |
| 2. Sukrili Maili            | XI                    | 11                                  |
| 3. préga Bhaltacharryya     | X                     | V                                   |