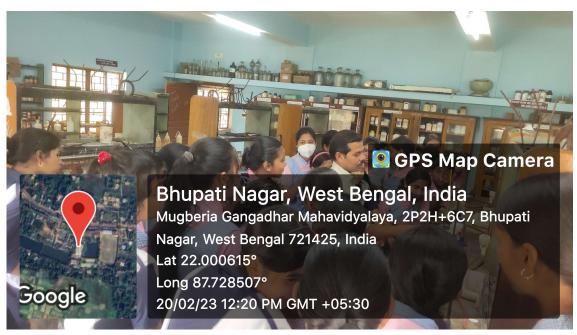

|
| 7          | Baghadari Deshpran<br>High School (H.S.)            | Baghadari, Purba<br>Medinipur-721425, West<br>Bengal    | 10                        | 2KM                         |
| 8          | Barbaria Hazra High<br>Vidyapith (H.S)              | Basudevberia, Purba<br>Medinipur-721626, West<br>Bengal | 10                        | 7.5KM                       |
| 9          | Bahadurpur Deshpran<br>Sikhaniketan (H.S)           | Bahadurpur, Purba<br>Medinipur West Bengal<br>721626    | 12                        | 7.5KM                       |
| 10         | Dubai Rasiknagar<br>Vivekananda Vidyayatan<br>(H.S) | Dubai, Purba Medinipur,<br>721458, West Bengal          | 20                        | 9 KM                        |

### Some Glimpses of the camp













### List of attendees' day wise

# Winter Camp for School Students (Science) on various Hands on Experiments Under DBT-STAR College strengthening Scheme Govt. of India Organized by Dept. of Chemistry, Mathematics and Zoology

| Student signature           |                       | Mahavidyalaya                       |
|-----------------------------|-----------------------|-------------------------------------|
| Student signature           | Name of<br>the Class  | Name of School                      |
| 1. pratima Mondal           | 2                     | Oubai Rasiknagan v. v. (H.s)        |
| 2. Sukrili Maili            | XI                    | 11                                  |
| 3. préga Bhaltacharryya     | X                     | V                                   |
|